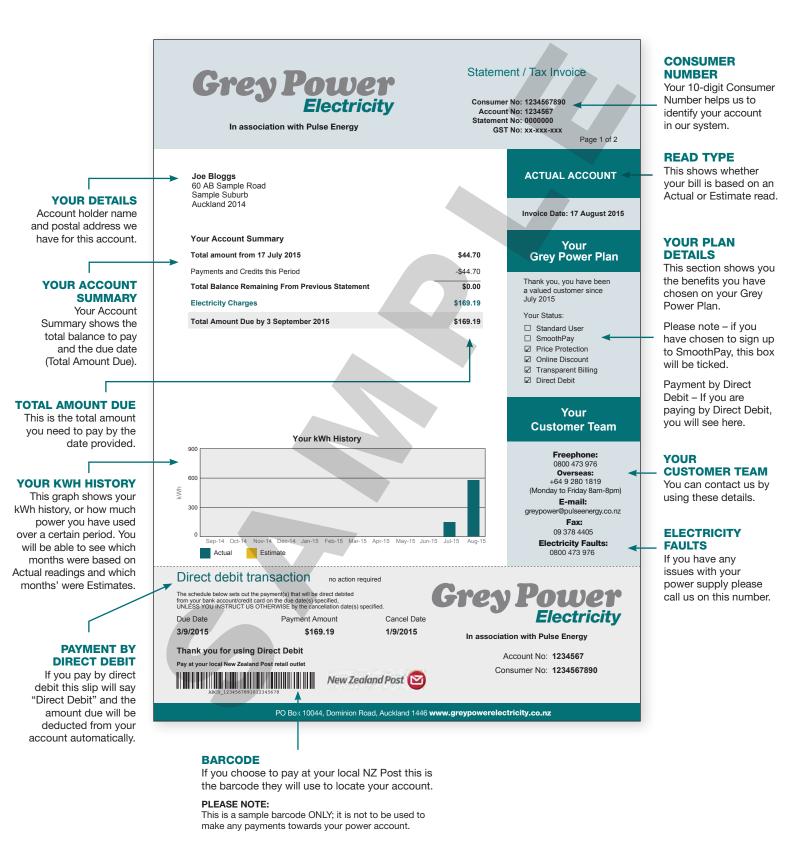

# **HOW TO READ YOUR BILL**

### **YOUR BILL**

An outline of your electricity usage (rates are exclusive of GST) from a certain billing period. This is divided up into three sections so you know what you are paying for: