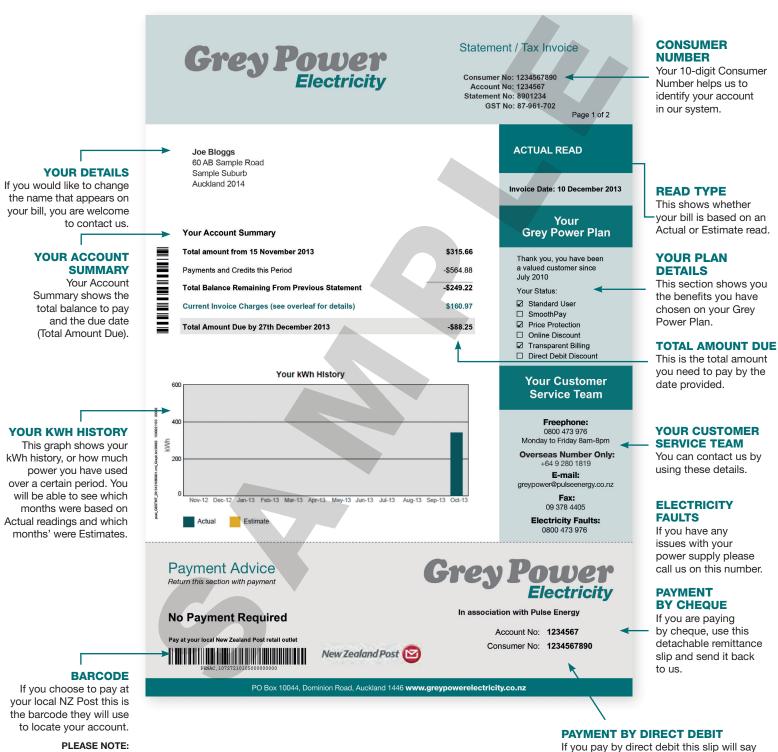

# **HOW TO READ YOUR BILL**

"Direct Debit" and the amount due will be

deducted from your account automatically.

PLEASE NOTE: This is a sample barcode ONLY; it is not to be used to make any payments towards your power account.